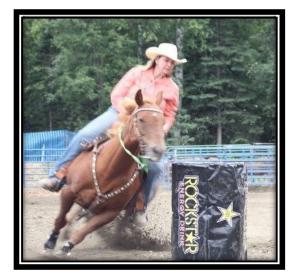

## The History of Barrel Racing...

Barrel racing is a rodeo event that combines the horse's athletic ability with the horsemanship skills of the rider to safely and successfully maneuver through a clover leaf pattern around three barrels, (typically fifty-five gallon metal or plastic drums), placed in a triangle in the center of an arena. In this extremely competitive sport, speed is of the essence, and electronic "eyes" are used to time each run to the thousandth of a second.

The timer begins when horse and rider cross the start line, and ends when the barrel pattern has been successfully executed and horse and rider cross the finish line. The rider's time depends on several factors, most commonly the horse's physical and mental condition, the rider's horsemanship abilities, and the type of ground or footing (the quality, depth, content, etc. of the sand or dirt in the arena).