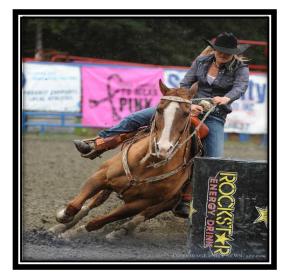

## The History of Barrel Racing...

Barrel racing is a rodeo event that combines the horse's athletic ability with the horsemanship skills of the rider to safely and successfully maneuver through a clover leaf pattern around three barrels, (typically fifty-five gallon metal or plastic drums), placed in a triangle in the center of an arena. In this extremely competitive sport, speed is of the essence, and electronic "eyes" are used to time each run to the thousandth of a second.

The timer begins when horse and rider cross the start line, and ends when the barrel pattern has been successfully executed and horse and rider cross the finish line. The rider's time depends on several factors, most commonly the horse's physical and mental condition, the rider's horsemanship abilities, and the type of ground or footing (the quality, depth, content, etc. of the sand or dirt in the arena).